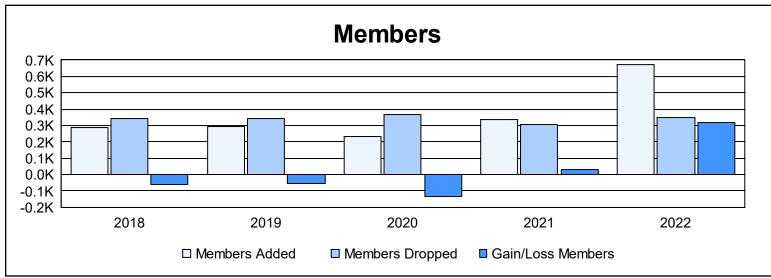

District LD 8 As of June 2022 Cumulative

| Year      | New<br>Clubs | Dropped<br>Clubs | Gain/<br>Loss<br>Clubs | New<br>Members | Charter<br>Members | Reinstate<br>Members | Transfer<br>Members | Total<br>Member<br>Added | Total<br>Members<br>Dropped | Gain/<br>Loss<br>Members |
|-----------|--------------|------------------|------------------------|----------------|--------------------|----------------------|---------------------|--------------------------|-----------------------------|--------------------------|
| 2017-2018 | 1            | 0                | 1                      | 246            | 26                 | 10                   | 3                   | 285                      | 345                         | -60                      |
| 2018-2019 | 1            | 0                | 1                      | 244            | 34                 | 7                    | 6                   | 291                      | 343                         | -52                      |
| 2019-2020 | 1            | 1                | 0                      | 177            | 28                 | 11                   | 18                  | 234                      | 366                         | -132                     |
| 2020-2021 | 6            | 3                | 3                      | 158            | 152                | 25                   | 1                   | 336                      | 307                         | 29                       |
| 2021-2022 | 7            | 1                | 6                      | 411            | 246                | 11                   | 2                   | 670                      | 351                         | 319                      |
| Average   | 3            | 1                | 2                      | 247            | 97                 | 13                   | 6                   | 363                      | 342                         | 21                       |